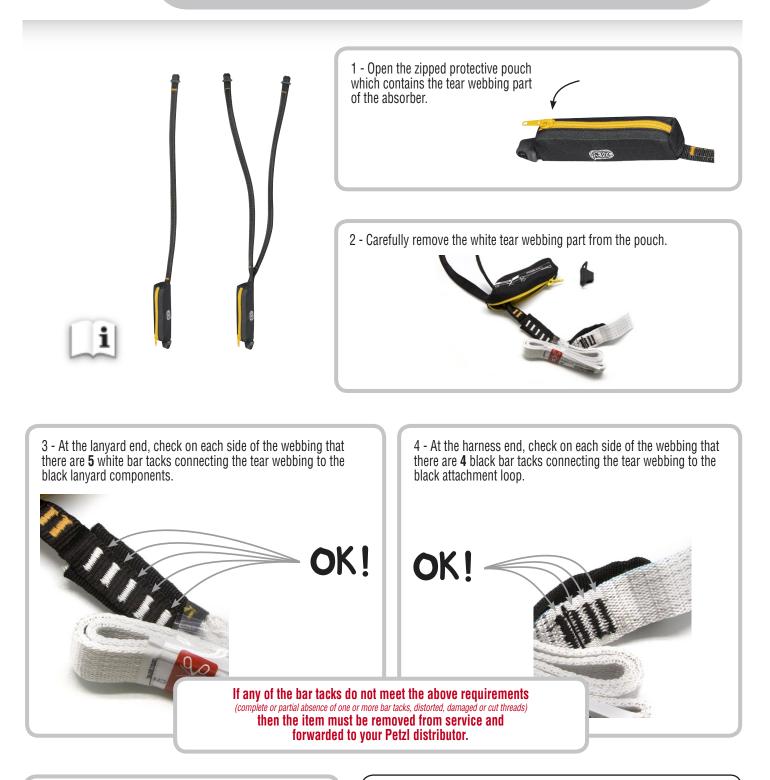

### ADDITION TO THE PPE EXAMINATION PROCEDURE FOR ABSORBICA lanyards L58, L58 MGO, L59, L59 MGO

MAY 2011

5 - Continue with the complete PPE examination procedure for the item. (instructions can be found on http://www.petzl.com/fr/inspection-epi).

Record the results of each PPE Examination.

In case of any doubt, contact your Petzl distributor.