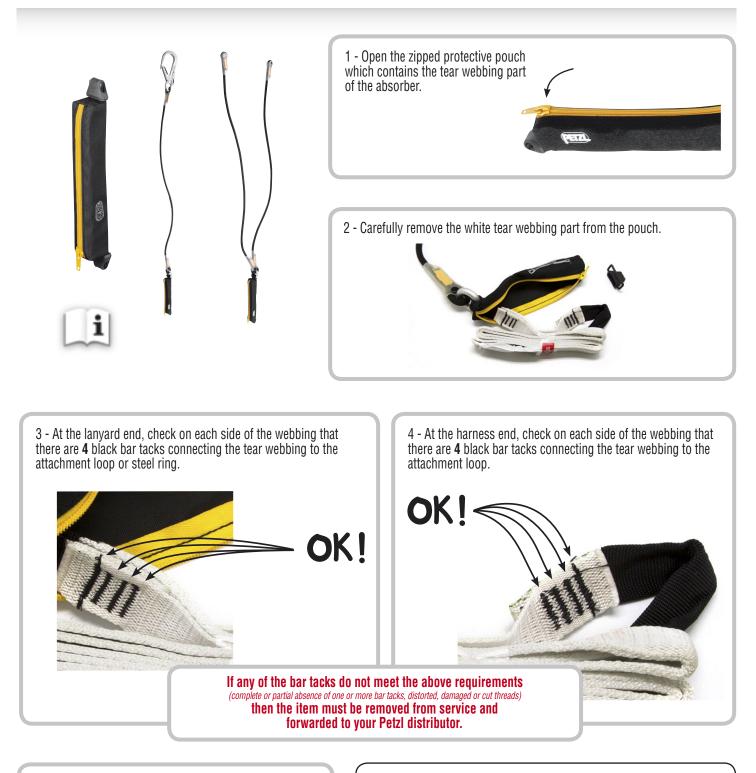

## ADDITION TO THE PPE EXAMINATION PROCEDURE FOR **ABSORBICA lanyards L57, L70150 I, L70150 Y, L70150 IM, L70150 YM**

MAY 2011

# 5 - Continue with the complete PPE examination procedure for the item. (instructions can be found on http://www.petzl.com/fr/inspection-epi).

Record the results of each PPE Examination.

In case of any doubt, contact your Petzl distributor.